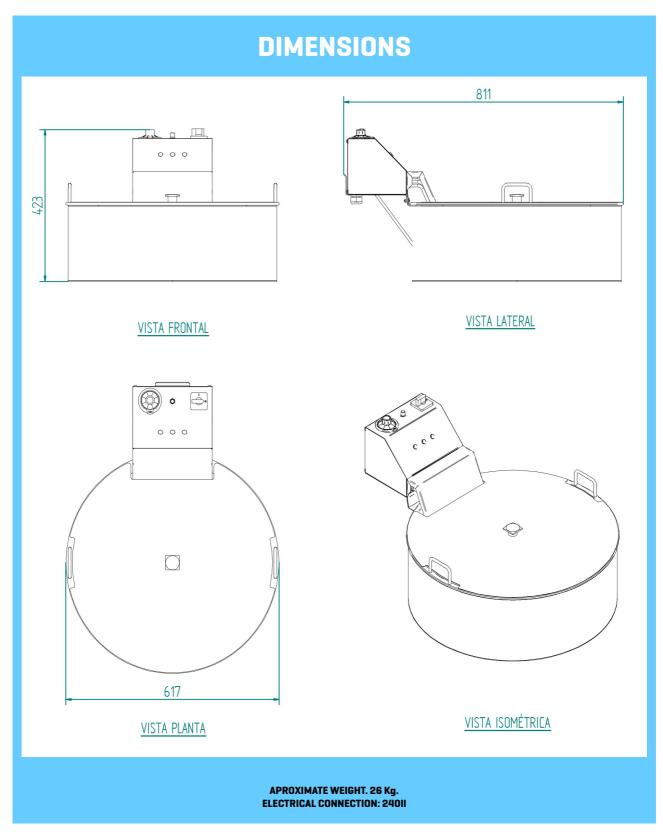

## OPCIONAL:

• Power of 5000W, 10000W, or 15000W depending on the model.

MODELO: FE60-C DIMENSIONES: LARGO/FONDO 620mm. / ANCHO 850mm. / ALTO 400 mm. POTENCIA: 15.000W. DIAMETRO SUPERIOR: Ø600mm. ALTURA RECIPIENTE: 160mm. CAPACIDAD: 18 L. VOLTAJE: 380V