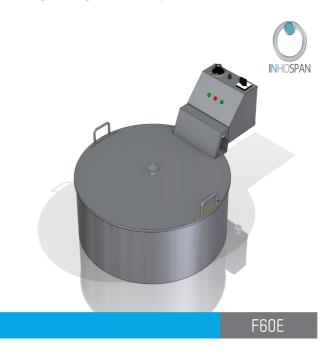

## **ELECTRIC COUNTERTOP FRYER**

FE60-C

Automatic temperature control, designed for light and delicate products that should not come into contact during frying.

## **TENHNICAL SPECIFICATIONS:**

- Suitable for both indoor and outdoor use.
- Body made of AISI304 18/10 stainless steel.
- Removable lid and electric heater made of AISI304 18/10 stainless steel integrated into the body.
- Safety thermostat set at 230°C.
- Built in accordance with CE regulations.
- Recommended maximum operating temperature of 200°C.
- Oil level indicator marked with minimum and maximum levels.
- Voltage: 230 V II or 400 V II, depending on the model.